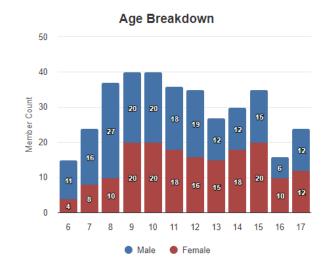

ed that it would be an easy transition.....and then came Senior's registrations! It was challenging but enjoyable setting up our Senior registration platform, RevSports.

As Belmont Athletic Centre's first season being a 'one club' which meant the introduction of Senior memberships. We introduced three new membership types additional to our usual Little Athletes membership:

Senior Only Membership
Dual Senior and Junior Membership
Social Membership

Our Little Athletics member numbers saw a slight reduction from our 388 members last season to only having 359 members this season.

# Club Breakdown: Kalamunda 93 Kewdale 72 High Wycombe 60 Carlisle-Rivervale 48 Forrestfield 46 Kelmscott 40

### **Our Senior Member No's:**

- 11 Dual Senior/LA members 6 Senior Only members
- 3 Social members



I'm looking forward to re-joining the Belmont Exec next season for what will be my 12<sup>th</sup> season!

Jacki Walters Belmont Athletics Centre Registrar

# **Records and Rankings Officer's Report**

This season, again came and went in a blink of an eye, especially with 1 less round of our ABC programs. Throughout the regular season, we witnessed the breaking of 25 records, among which Kyra Pilmer distinguished herself by setting six records single-handedly.

Center Championships yielded another 25 record-breaking performances over the course of two days, with a remarkable 14 occurring on the first day alone. During centre champs the people that volunteered in the room with me were amazing and both days went very

# BELMON,

#### **BELMONT ATHLETICS CENTRE INC.**

#### Affiliated with